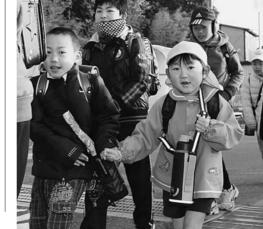

市内の公立小学生で

得を目指して学んでい

を作って登校した。所ある集合場所から列

まった取り組み。6カにと平成23年度から始

興子、佐々木英明、武村 写真—木村繁之、木村

種川河川敷駐車場まで

市消防本部の救

大学の学生9-

看護師資格の取の学生9人も参加

けてくれて安心感があ 隊の方が何度も声を掛

った。病気やけがをし

率で園児4

八が備前福

駅から天和駅まで1

区からは上級生の

区からは上級生の引一電車通学する福浦

大切さを改めて感じま ている人への声掛けの

間をJ

Rで移動。

した」と訓練を振り返

wを降りてからは<br />
園児

安全な路肩

**救出救助訓練**―赤

防災ヘリと連

と救急車で連携して

ヘリコプタ

井廣夫、堂本たみ子、平田賢司郎、千崎勝廣、鳥田野司郎、千崎勝廣、鳥 美佐子▽彫塑― 田源也>日本画=山 ▽洋画=安藤慶一、 負傷者を搬送する手順

松本百合子、萬野清隆、 

数発生 を走行中のバスが崖下

に転落して負傷者が多 東御崎展望台付近 との想定で行 救急隊員らが

登校と学習体験

園児を対象にした集団