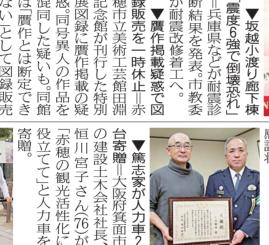

放送実現を目指し、赤 筆を日本放送協会に

▼40年続く海岸清掃

▼ロックバンドが赤 務を北爪氏の遺族が

00万円の

器寄贈―音楽活動の活 収益で弦楽

プチミスト西播磨」は性奉仕団体「国際ソロ ビオラ、チェロなど6 市は寄贈楽器を活 に役立ててと、女

河ドラマの2020 を題材にしたNHK大 NHKへ要望―忠臣蔵 ▼「忠臣蔵を大河に

体操の全国中学