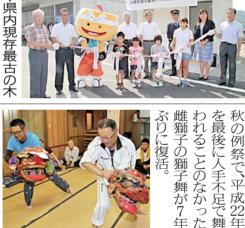

中学校体操選

遣した災害ボランティランタリープラザが派

で現存最古の木造駅

▼囲碁プロ棋士が誕

身の4人組バンド

がM2(男子35~

79歳)の遺作展「古代文 からのいざない」が

会の弓道成年女子遠