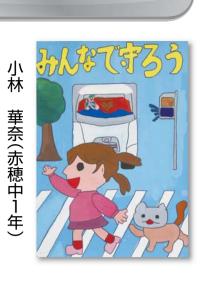

# 平成29年度 交通安全ポラ

城尾 悠吾(赤穂東中2年)

陽輝(赤穂小6年)

侑子(赤穂小5年)

煌毅(尾崎小6年)

海来(赤穂小5年)

和佳(坂越小4年)

岸田 逞(塩屋小2年)