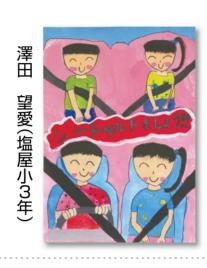

# 平成29年度 交通安全ポラ

城尾 悠吾(赤穂東中2年)

陽輝(赤穂小6年)

侑子(赤穂小5年)

煌毅(尾崎小6年)

海来(赤穂小5年)

和佳(坂越小4年)

岸田 逞(塩屋小2年)

碧乃(塩屋小2年)

詩乃(赤穂小1年)

大石神

交通安全

祈

有

ね

運