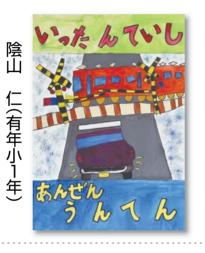

# 平成29年度 交通安全ポラ

城尾 悠吾(赤穂東中2年)

陽輝(赤穂小6年)

侑子(赤穂小5年)

煌毅(尾崎小6年)

海来(赤穂小5年)

和佳(坂越小4年)

岸田 逞(塩屋小2年)

碧乃(塩屋小2年)

詩乃(赤穂小1年)

大石神

交通安全

祈

有

ね

運