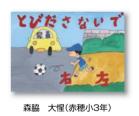

# 平成29年度 交通安全ポラ

城尾 悠吾(赤穂東中2年)

陽輝(赤穂小6年)

侑子(赤穂小5年)

煌毅(尾崎小6年)

海来(赤穂小5年)

和佳(坂越小4年)

岸田 逞(塩屋小2年)