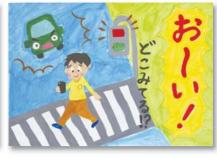

# 平成29年度 交通安全ポラ

城尾 悠吾(赤穂東中2年)

陽輝(赤穂小6年)

侑子(赤穂小5年)

煌毅(尾崎小6年)

海来(赤穂小5年)

和佳(坂越小4年)

岸田 逞(塩屋小2年)

碧乃(塩屋小2年)

詩乃(赤穂小1年)

大石神

交通安全

祈

有

ね

運