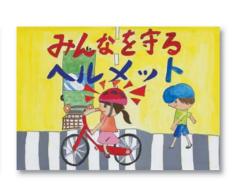

# 平成29年度 交通安全ポラ

城尾 悠吾(赤穂東中2年)

陽輝(赤穂小6年)

侑子(赤穂小5年)

煌毅(尾崎小6年)

海来(赤穂小5年)

和佳(坂越小4年)

岸田 逞(塩屋小2年)

碧乃(塩屋小2年)

詩乃(赤穂小1年)

大石神

交通安全

祈

有

ね

運