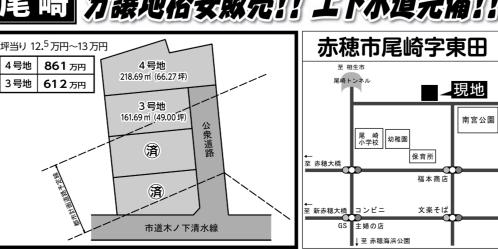

# **8888** お宅の給湯器・ふろがまの 調子はいかがですか?

各種メーカー取扱いしています

尾 崎 分譲地格安販売!! 上下水道完備!! 坪当り 12.5万円~13万円

■所在地:赤穂尾崎字東田 ■地目:宅地 ■用途地域:第1種低層住居専用地域 ■総区画数:4区画 ■一部都市計画区域内(計画実施時は赤穂市より補償があります)

◎開発許可番号 兵庫県指令中播(姫土)(建)第1-12号(26 赤穂) 〒678-0062 相生市千尋町 19-28 太陽太志建設株式会社 ☎ 0791-22-6133