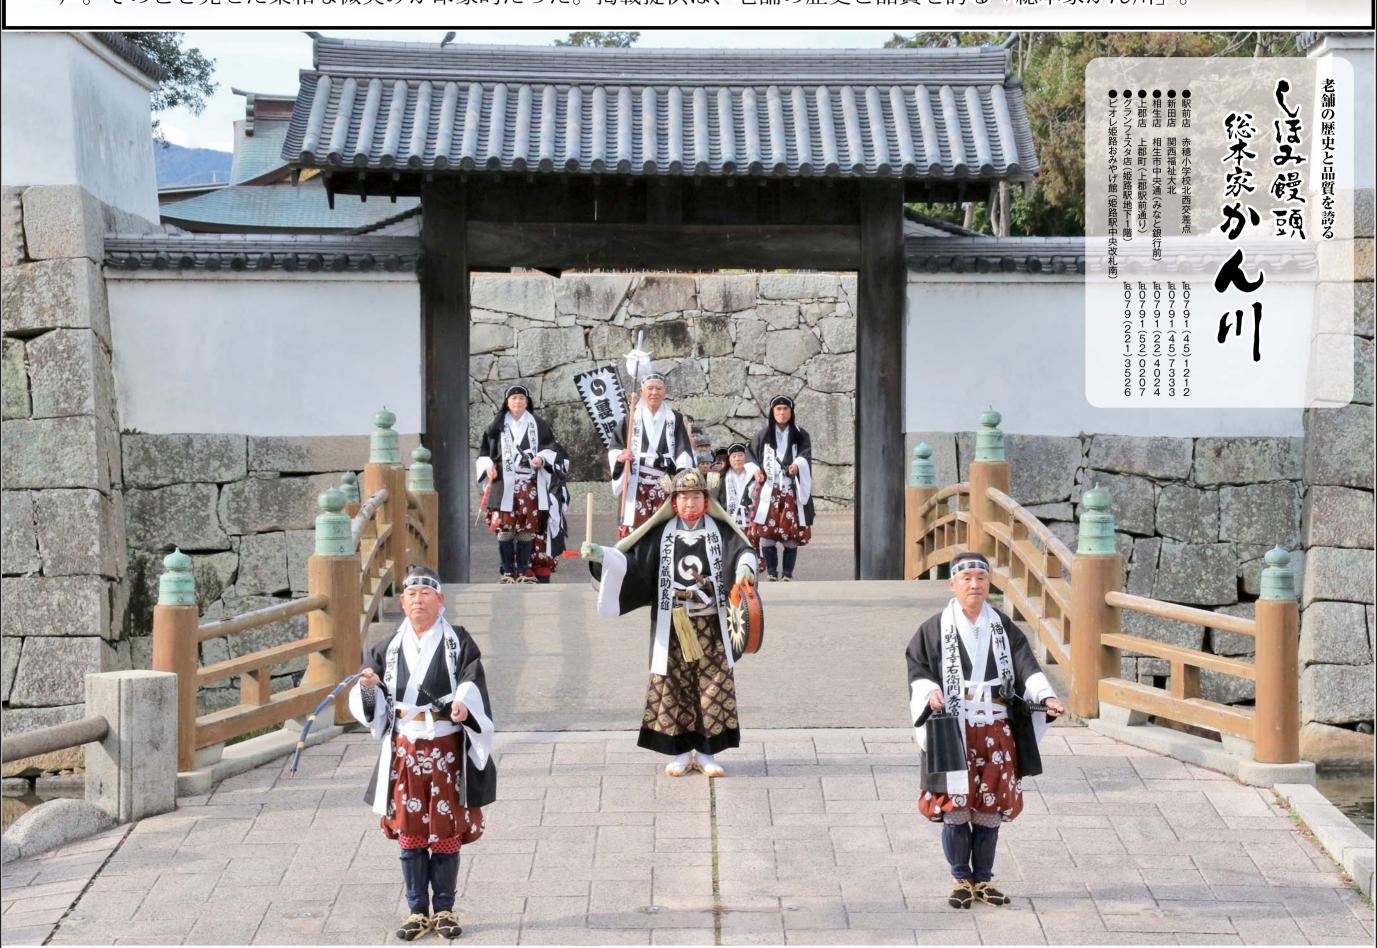

## 平成の城下に響く陣太遠

第113回赤穂義士祭の忠臣蔵パレードでメーンを飾ったのは、俳優の中村梅雀さんが大石内蔵助役を演じた義士行列。 討ち入り装束の四十七士が沿道を魅了した。凜々しく陣太鼓を打ち鳴らす梅雀さんに沿道から「成駒屋!」と屋号を呼ぶ 声。そのとき見せた柔和な微笑みが印象的だった。掲載提供は、老舗の歴史と品質を誇る「総本家かん川」。