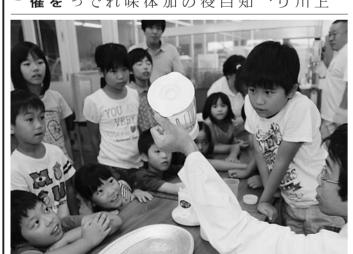

味を集めた。 実験で子どもたちの興 穂工場でこのほどあ のDSL. ジャパン赤 実験ショー」 象にした「子ども化学 持って一 剤や歯磨き粉などに ▼…サイエンスに興 同社製品を使った 小学生を対 が加黒 の出張実験を行ってい平成18年から小学校へ

とし、午前と午後で計初めて同社工場を会場 参加できるように」 だけたくさんの児童が

学生

マジックで書いた文字 を消すなど約1時間で 網戸・自動ドア カーポート

どうやって作るのか知りたいと思った」。白りたいと思った」。白な姿でショーの進行役を務めた製造部社員の齊藤雅史さん(39)=加里屋=は「きょうの体験がサイエンスに興味を持つきっかけになれる。 力はとても不思議で、畑颯士君(12)は「シリ 屋南の小学6年、

第2人と参加した上

た。今年は20農家でに稲作に挑戦しまし 左右される生活は大変

公土地で作付 見い足して50 た。中には自 た。中には自

営業時間 午前9時~午後7時 定休日 日曜日・祝日