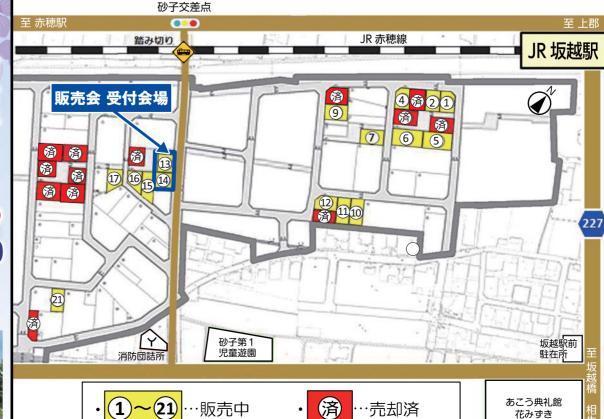

# 上地販売会 開催

# 同時開催event★

創業·経営相談 当所職員

JAローン相談会 JA兵庫西の担当者による相談会。お気軽にどうぞ!

スーパーボールすくい

お子様と一緒に、ぜひ遊びに来てください!

※アンケートご記入の方

赤穂店:赤穂市南野中828-3 **☎**0791−43−5333

上水道·下水道 負担金不要 坂越駅から徒歩3分!

42.44坪~85.64坪

・電車(坂越駅より)姫路28分、神戸70分 ・車(山陽自動車道赤穂ICより)神戸86km、岡山40km

JR坂越駅(0.3km)、イオン赤穂店(2.4km)、

坂越小学校(1.2km)、坂越中学校(0.8km) ・用途地域:第一種中高層住居専用地域

・上下水道:完備 ・ガス:プロパンガス 電気:関西電力(株)

《受付時間帯》 10:00~17:00 代理 お問い 合わせ 水曜定休

兵庫県知事免許(4)第451033号

資産管理センター JA兵庫西 ☎0791-43-9891

兵庫県知事免許(10)第450237号 兵庫県知事許可(特-24)第456607号

建ペい率:60%・容積率:200%

・テレビ: 難視聴地域のため光テレビへの加入が必要 〈備考〉一部建築条件付・仲介手数料なし

パナホーム赤穂店にて土地資料差し上げます。

%OFF

上郡、赤穂全店のサービス