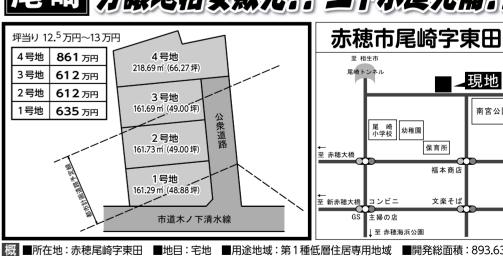

完成見本品 展示中

さい

【数多くの経験と実績】

をいただいています。

その仕上がりの確かさに、たく

さんのお客様からご満足の声

■用途地域:第1種低層住居専用地域 ■開発総面積:893.63 n ■一部都市計画区域内(計画実施時は赤穂市より補償があります) ■総区画数:4区画

〒678-0062 相生市千尋町 19-28