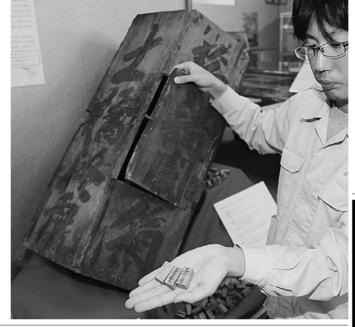

メンや富士

の室伏由佳さんを迎

がスペシャルライブ 姉妹都市·熊本県山鹿

わり27店舗に拡大す 後4時で牡蠣ブ 野菜販売などが加

5き)を走る。 彰式でプレゼンターを トアンバサダーとして 今大会には446 室伏さんはゲス 委員会による

た。市教委が収蔵品を 長さ約92%、 富くじ箱は六角柱で 直径約53

台に取り付け、くるく箱を横向きにして回転 天和1123

かなう目的の場合は許 改修や建替の費用をま 可されていた。今回見 市教委によると、

00文」(同5千円 したとうかがえる。 (現在の500~ 市教委の調べでは、 、時代の富くじの

発見速報展」を毎年開たよって得られた新たによって得られた新たによって得られた新た

30日

対し、参加費は「銭5 等賞金は「金100両 道路修繕の名目で開帳 万円)だったのに 比較的高価な 」のことで

世」の文字が確認できあり、その一つに「周あり、その一つに「周をなどが書いて

原の「番ヶ瀬4号墳」原の「番ヶ瀬4号墳」の近大、加里屋の城下町破片、加里屋の城下町破片、加里屋の城下町で出土した「陶棺」(古で出土した「陶棺」(古で出土した「陶棺」(古で出土した「陶棺」(古で出土した「陶棺」(古で出土した「陶棺」(古いま)を展れている。