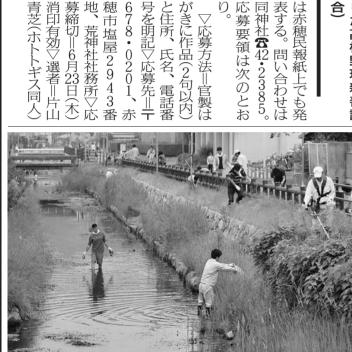

(以上)で応募する場

道教室) 43.555

降ったが、

地域住民らによる清掃

奉仕活動がこのほどあ

加者数は年々増えてお

分後に鎮火した。 出火

大橋会長は

「加里

車の持ち主の女

に関心と愛着を持

誰も乗っておらず、け 性は店内におり車には

Ako Memorial Hall

親子連れなど約3

穂市の中心部を流れる

過去最多320人==赤