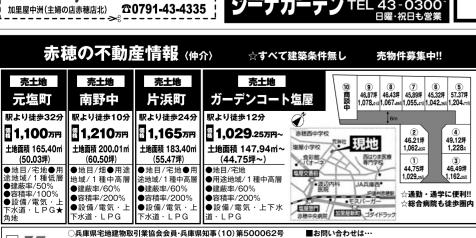

## 八二一名ウシ 加里屋J号地分譲

・ 所在地赤稜市加里屋3230-18(※J号地) ①都市計画:市街化区域 用途地域 第一種住居地域 ②建ペイ率60% 容積率:200% ③接道:西·南側 6.0M公道 ④設備 関西電力、公営水道、本下水、オール電化 ⑤別途既存住宅かし保険費用・所有権移転登記費用 任宅ローン間連費用等が必要 たなります。計しくは当社等業担当者までお問合せ下さい、6.現在モデルハウスとして利用しております。設置されている家具等を含めて現ぶ渡しとなります。(※事務所部分の事務用品等 3.数置されている家具等を含めて現ぶ渡しとなります。(※事務所部分の事務用品等 は除きます。) ①地目:宅地 ⑧販売形態:売主 ⑨建築確認済番号:第HK08-13401号 確認済証 交付年月日:平成21年1月8日 ⑩検査済番号:第完HK08-13401号 検査済証交付年月日 平成21年4月8日 ⑪建物完成年月:平成21年4月 ⑫交通利用:JR赤穂線 播州赤穂駅 徒歩20分 株式会社 創建 赤穂支店

【新規売物件·土地】① 気軽に御連絡ください **査定無料。秘密厳守。** び査定承ります。相談 報・毎週土日営業(9~ ・賃貸物件等の相談及 ▼共栄不動産売買情

円②平成町42坪850

年金

※ 対象

知事(1))550025 します。お気軽にお せください ク赤穂店」駅前番46・ フルネッ

平成28年2月2日(火)

13:00 ~ 15:00

誠にありが 御礼申し上 ました皆様

2千円、磯浜町6万2 ○2DK/古浜町 浜町**公**43・74 1016万円○片浜町坪850万円、約63坪市区画整理地内に約52 ▼不動産情報(仲介) 地約99坪、建物約74坪人中古住宅】〇塩屋/土 沖町約43坪90°

ノ万円。他、三市垣内町ノ 380万円〇 建物約120坪 (分割可)  $\stackrel{\bigcirc{3}}{\stackrel{5}{5}}$ くださ 「さくらハ 休日急 酔 24 

44900万円〇元 別尾崎約5坪990 の尾崎約12) の尾崎約12) す件 お管 5000気軽に1理物件

楽な前ファスナーのワンピースなど、素材 本来の風合いをいかしたミセスの上質な フォーマルの数々、念珠や靴、バッグなど 多数入荷しております。

7~19 この機会に是非、ご覧下さい。

農作業全般。8時半

円【中古住宅】50

植生

春物新柄発表

生産出荷作業他、