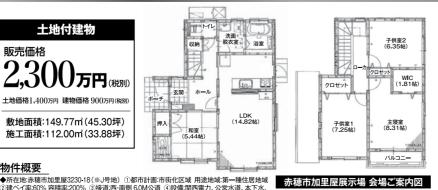

## 八二一名ウシ 加里屋J号地分譲

・ 所在地赤稜市加里屋3230-18(※J号地) ①都市計画:市街化区域 用途地域 第一種住居地域 ②建ペイ率60% 容積率:200% ③接道:西·南側 6.0M公道 ④設備 関西電力、公営水道、本下水、オール電化 ⑤別途既存住宅かし保険費用・所有権移転登記費用 任宅ローン間連費用等が必要 たなります。計しくは当社等業担当者までお問合せ下さい、6.現在モデルハウスとして利用しております。設置されている家具等を含めて現ぶ渡しとなります。(※事務所部分の事務用品等 3.数置されている家具等を含めて現ぶ渡しとなります。(※事務所部分の事務用品等 は除きます。) ①地目:宅地 ⑧販売形態:売主 ⑨建築確認済番号:第HK08-13401号 確認済証 交付年月日:平成21年1月8日 ⑩検査済番号:第完HK08-13401号 検査済証交付年月日 平成21年4月8日 ⑪建物完成年月:平成21年4月 ⑫交通利用:JR赤穂線 播州赤穂駅 徒歩20分 株式会社 創建 赤穂支店