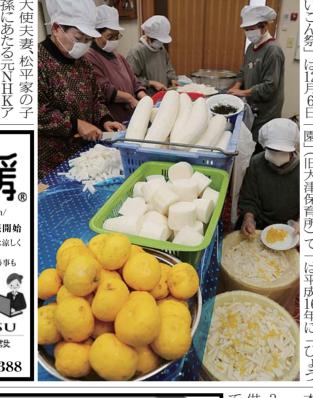

70,000円(税抜)

侑) 中

(日)、大津の「わかば

有機栽培。 イコンが育ったとい 域の高齢農業者グル 開催される。今季も地 「大津年輪の会」 例年以上に い良質なダ が

本の収穫を見込む。 だときの柔らかさに定 今季は10% 70円で販売する。一70円で販売する。一

ず大根」と「麹漬け」の会・女性部」のみなっなが漬け込んだ「ゆっかない。 人に振る舞人に振る舞上限に1本

時。雨天決行。新田交います」と話していた。「午前10時~午後1と話していた。」といきではいいと思います」と話していた。

住

む女性部のみなさん)で「ゆず大根」を漬け込真は自慢の地場産野菜

魚料理·会席·鍋物 の旗が立つ。問いの旗が立つ。問い 新年会 御予約承ります

ご贈答に焼穴子、鯛の浜むし、その他、活魚 地方発送いたします。

尾崎3143-32 TEL.43-0378 FAX.43-0956

doudouマーケット

年中無休 営業時間AM9:00からPM9:00まで

HPアドレス http://tenwabs.jimdo.com/