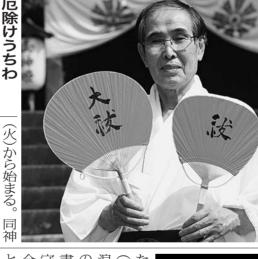

松葉の一部が茶色くな の5本で、このところ わっている。そのうち

松枯れ被害を予防し

仮屋の赤穂

布する取り組みが試験 マツに土壌改良材を散

緑色に復活。樹勢が回色になっていた松葉が なるマ 復すれば松ヤニの量が どで新芽が出始め、 てきたという。 クロマツに勢いが戻っ 大石神社のマツも最

さらに元気になっ 松枯れの原因と ゲイセンチ 30日から頒布

ーマツは城 <信頼と実績で御奉仕します> 収越・大避神社の風 2今年も6月30日「祓うちわ」の頒

● の文字を一本ずつ毛筆 書き。柄に祈祷したお 書き。柄に祈祷したお 一番音の家の縁起物 マ 一番手が変の縁起物 マ 一番手が変がある。

大祓

ounce Planne アナウンス・プランナ・ ☆080-5307-1285 (水野)

社務所で頒布。 し、1本1 る。 

業務拡大の為