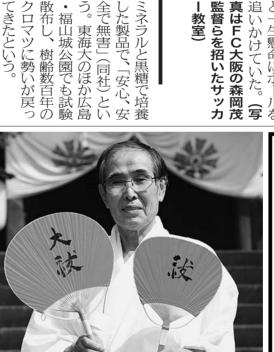

F近藤岳登選手(34)、

の森岡茂監督(41)とD

FC大阪 (JFL)

八が指導を受けた。

町の小・中学生約15

ンタ五輪サッカー日本 ら3人が来穂。アトラ GK紀氏隆秀選手(28)

の夕べ」でのお披露目

ひらを下絵に沿ってス 水性塗料をつけた手の 緑や赤、オレンジなど

海浜町の

ら講師を招いた「トッ

サッカー上達の秘訣―

学生の部では、

複数の

…「負けず嫌い」が

プロサッカ

穂義士四十七士像と並

んでクロマツが28本植

期待が持たれている。

同神社の参道には赤

回復の兆しが見られ

プロ選手になりたい」 は、「もっと練習して 少年団キャプテンの藤 ら聞いた赤穂サッカ でいること」と講師か なるには、 いた。その後 顔 通常診察時間 月 火

習や多人数を相手にド で同時にパスを回す練 を広く意識することに ちに見られた。 とする変化が子どもた 重点を置 ユーなどを実施。

金 土 日·祝日 12:30まつ