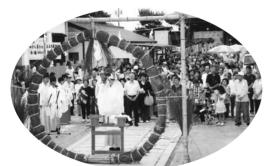

で海上巡航する伝統祭

祭りで使用される

が認められ、

木造和船が行列を組

られた。

今後は同社の

そくドックに引き上げ

着した歌船はさっ

坂越の船渡御祭保

現在の歌船(全長12・

10月の祭礼までに修理

を終えて戻る予定。

坂越の船祭」(国重

隆司さんが昨年5月に

市的形まで曳航した。

船」 1隻を修繕するた 有形民俗文化財の「歌 存会」は20日、県指定

め、ドックがある姫路

半世紀以上が経過して

34年の建造から

入る海水をポンプ2機 引っ張り出した。漏れ させて船倉から海へと

船底からの浸水が顕著

き先の的形までおよそ

かけて曳航

で汲み出しながら約28

で曳航

保存会員と神社役員ら

は残念だが、

和船を大

繕のため船倉から出さ

している。(写真は修

なくなってしまったの

船を保管する生島に

に修繕を託すこと

|長(79)は「湊さんがい定。保存会の篠原明会

ってきてほしい」と話い、秋に万気を発する

秋に元気な姿で戻

が渡り、漁船に搭載し

の船渡御祭には復帰

た漁網巻き取り機の口

フを歌船に連結。 巻